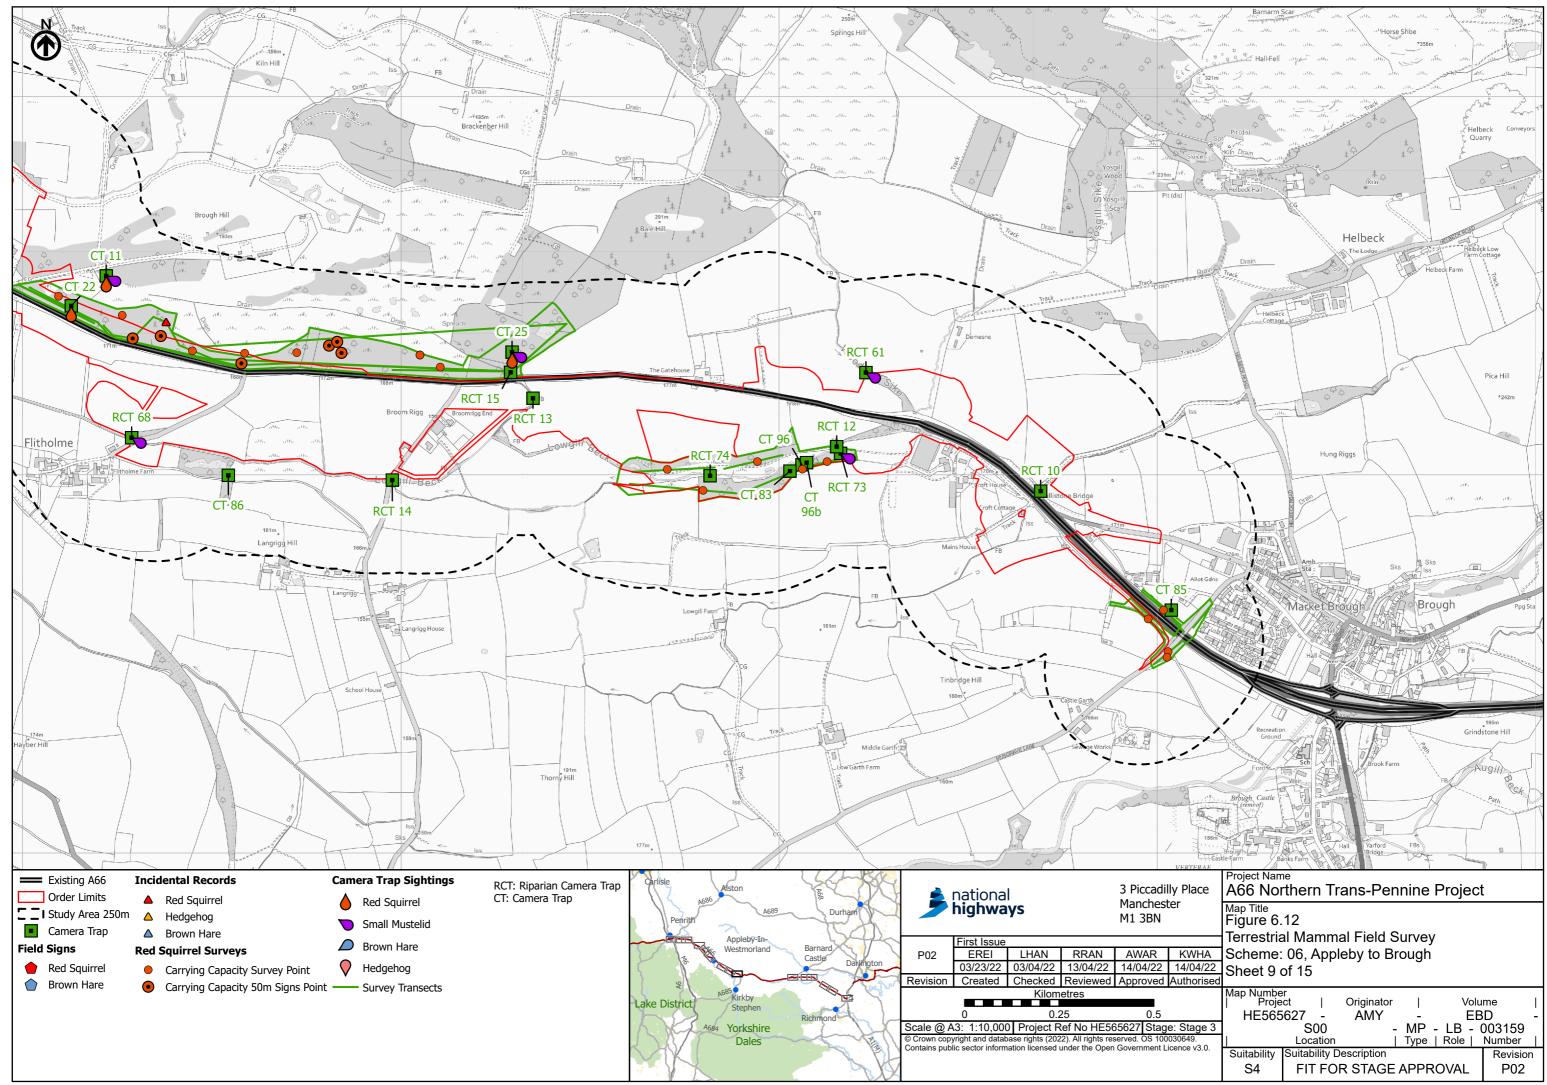

PINS Reference Number: TR010062/APP/3.3



PINS Reference Number: TR010062/APP/3.3





PINS Reference Number: TR010062/APP/3.3



PINS Reference Number: TR010062/APP/3.3



PINS Reference Number: TR010062/APP/3.3



PINS Reference Number: TR010062/APP/3.3



PINS Reference Number: TR010062/APP/3.3



PINS Reference Number: TR010062/APP/3.3



PINS Reference Number: TR010062/APP/3.3



PINS Reference Number: TR010062/APP/3.3



PINS Reference Number: TR010062/APP/3.3



PINS Reference Number: TR010062/APP/3.3



PINS Reference Number: TR010062/APP/3.3



PINS Reference Number: TR010062/APP/3.3