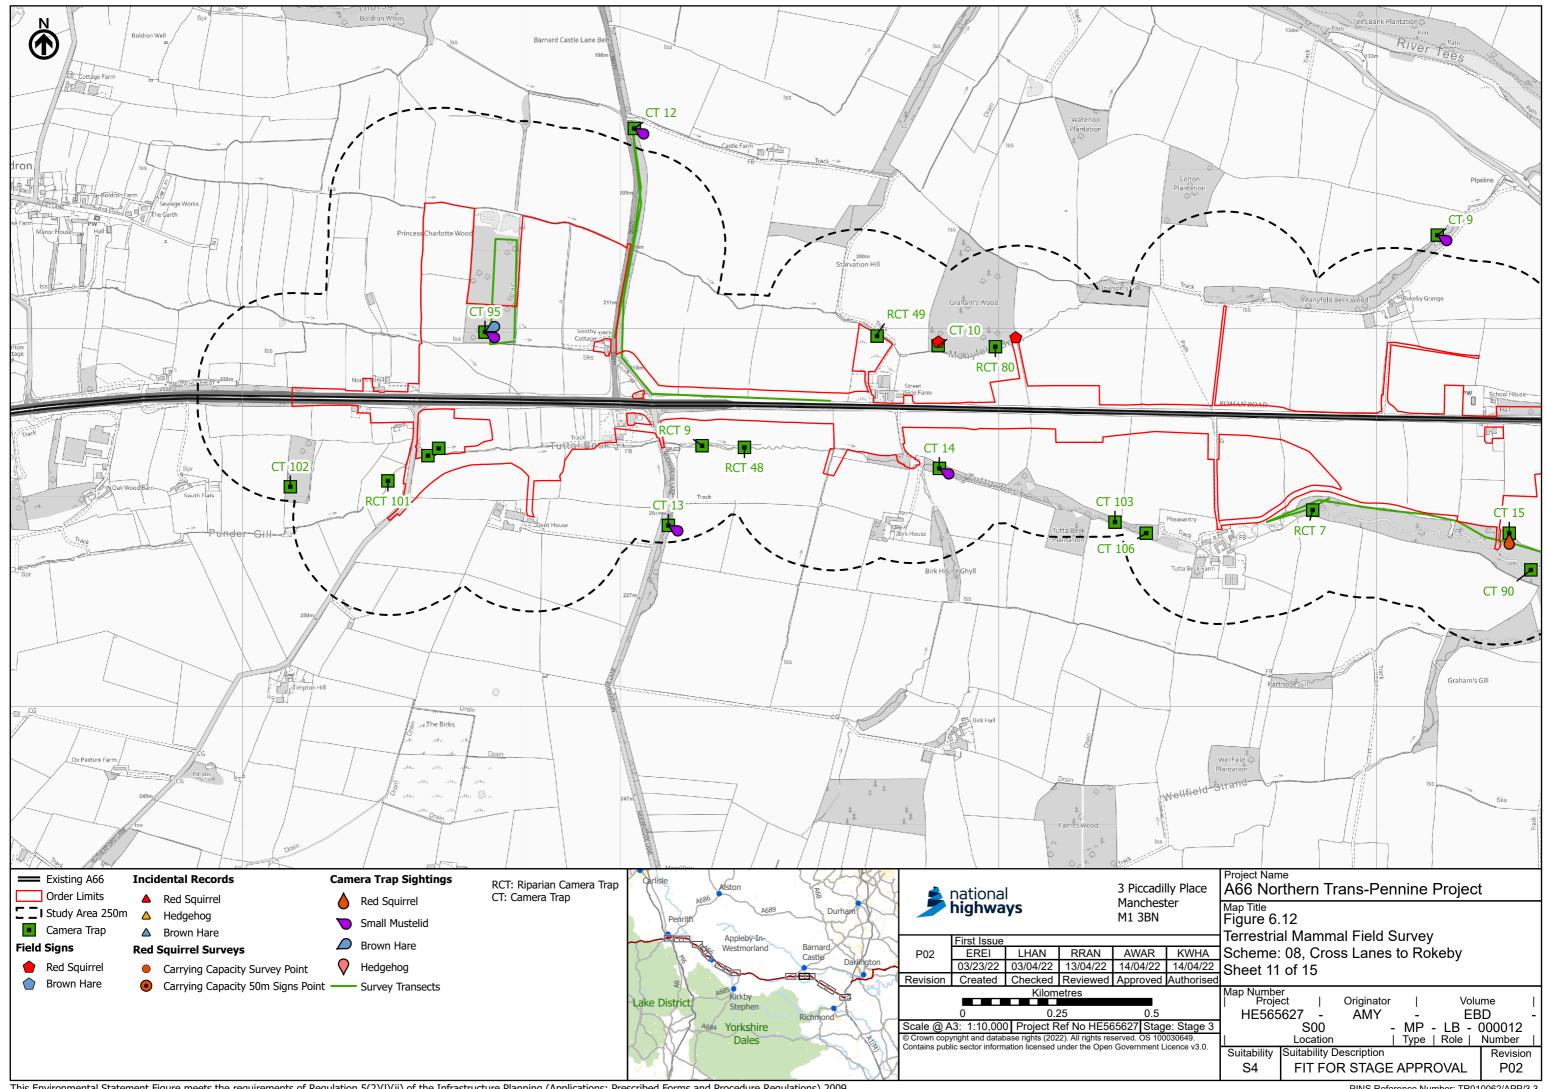

PINS Reference Number: TR010062/APP/3.3



PINS Reference Number: TR010062/APP/3.3





PINS Reference Number: TR010062/APP/3.3



PINS Reference Number: TR010062/APP/3.3



PINS Reference Number: TR010062/APP/3.3



PINS Reference Number: TR010062/APP/3.3



PINS Reference Number: TR010062/APP/3.3



PINS Reference Number: TR010062/APP/3.3



PINS Reference Number: TR010062/APP/3.3



PINS Reference Number: TR010062/APP/3.3



PINS Reference Number: TR010062/APP/3.3



PINS Reference Number: TR010062/APP/3.3



PINS Reference Number: TR010062/APP/3.3



PINS Reference Number: TR010062/APP/3.3