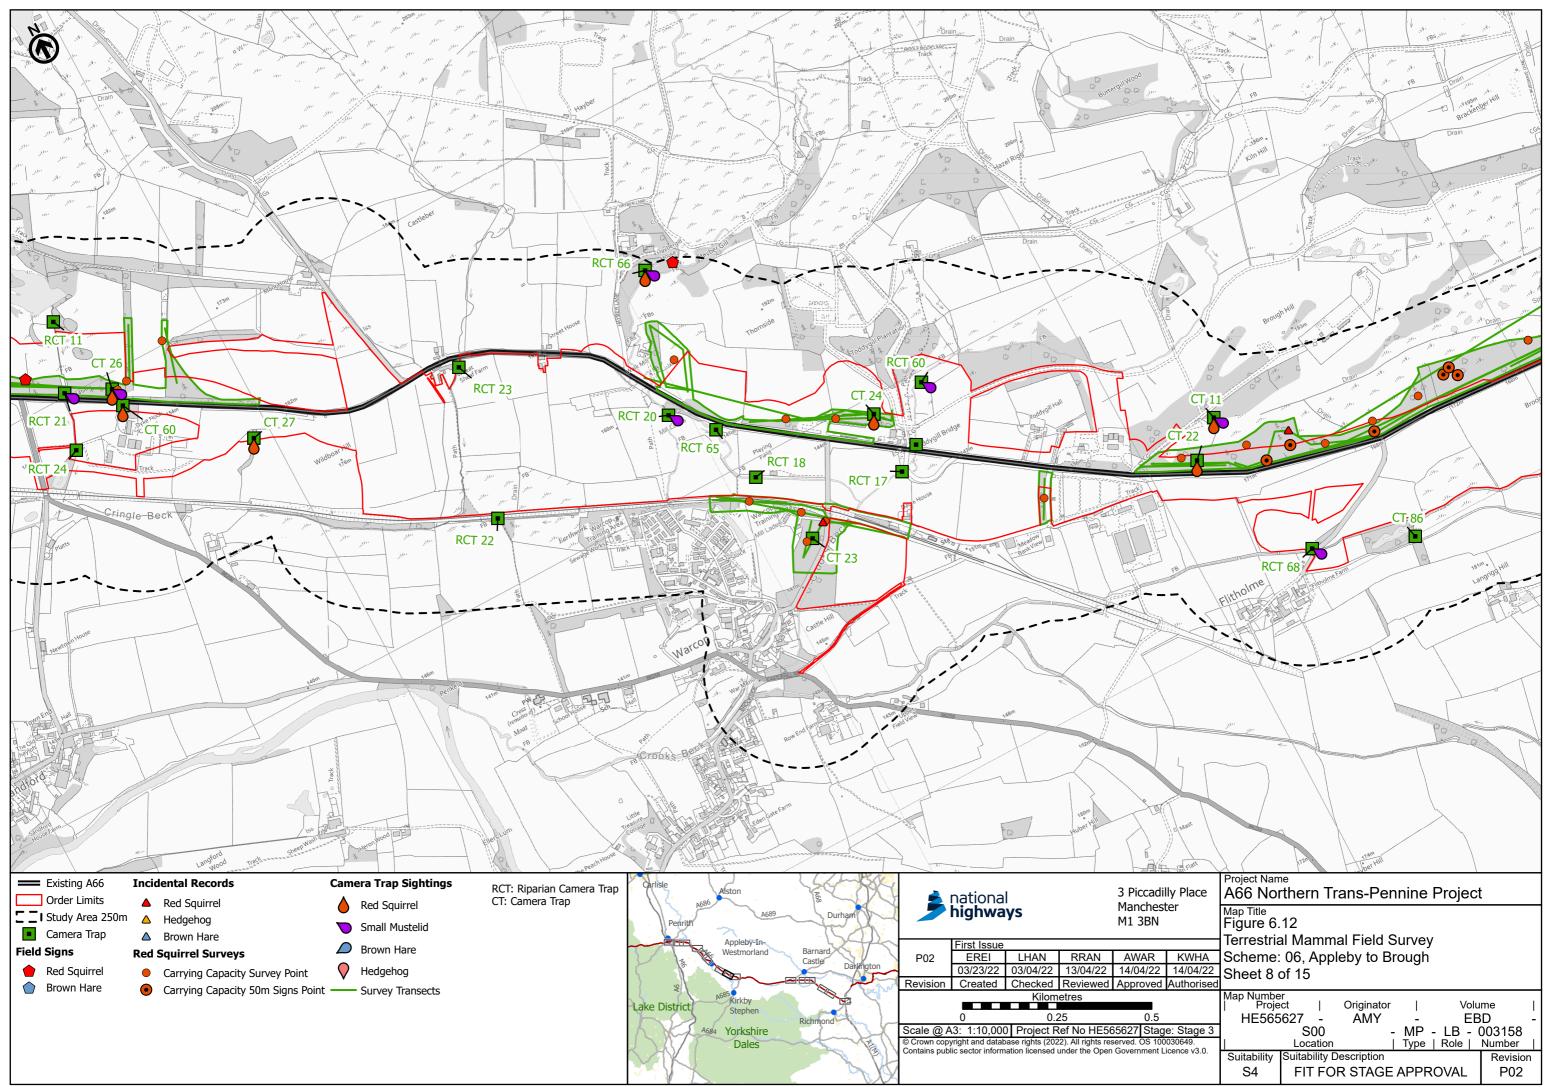

PINS Reference Number: TR010062/APP/3.3



PINS Reference Number: TR010062/APP/3.3





PINS Reference Number: TR010062/APP/3.3



PINS Reference Number: TR010062/APP/3.3



PINS Reference Number: TR010062/APP/3.3



PINS Reference Number: TR010062/APP/3.3



PINS Reference Number: TR010062/APP/3.3



PINS Reference Number: TR010062/APP/3.3



PINS Reference Number: TR010062/APP/3.3



PINS Reference Number: TR010062/APP/3.3



PINS Reference Number: TR010062/APP/3.3



PINS Reference Number: TR010062/APP/3.3



PINS Reference Number: TR010062/APP/3.3



PINS Reference Number: TR010062/APP/3.3