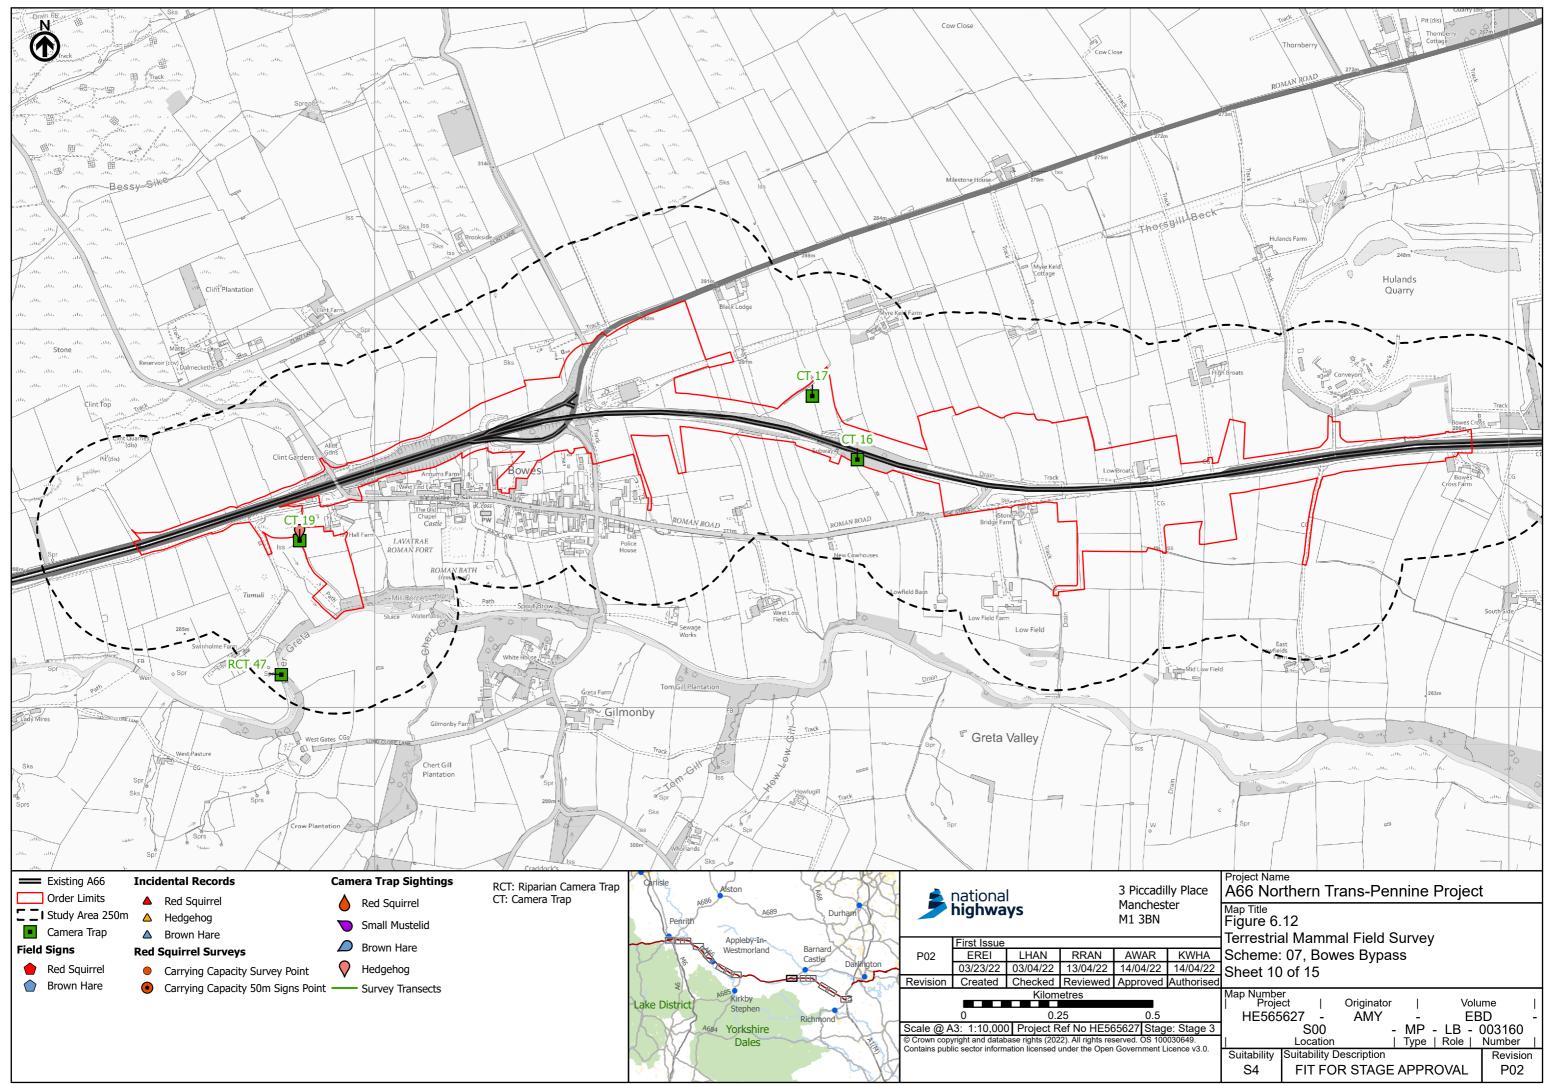

PINS Reference Number: TR010062/APP/3.3



PINS Reference Number: TR010062/APP/3.3





PINS Reference Number: TR010062/APP/3.3



PINS Reference Number: TR010062/APP/3.3



PINS Reference Number: TR010062/APP/3.3



PINS Reference Number: TR010062/APP/3.3



PINS Reference Number: TR010062/APP/3.3



PINS Reference Number: TR010062/APP/3.3



PINS Reference Number: TR010062/APP/3.3



PINS Reference Number: TR010062/APP/3.3



PINS Reference Number: TR010062/APP/3.3



PINS Reference Number: TR010062/APP/3.3



PINS Reference Number: TR010062/APP/3.3



PINS Reference Number: TR010062/APP/3.3