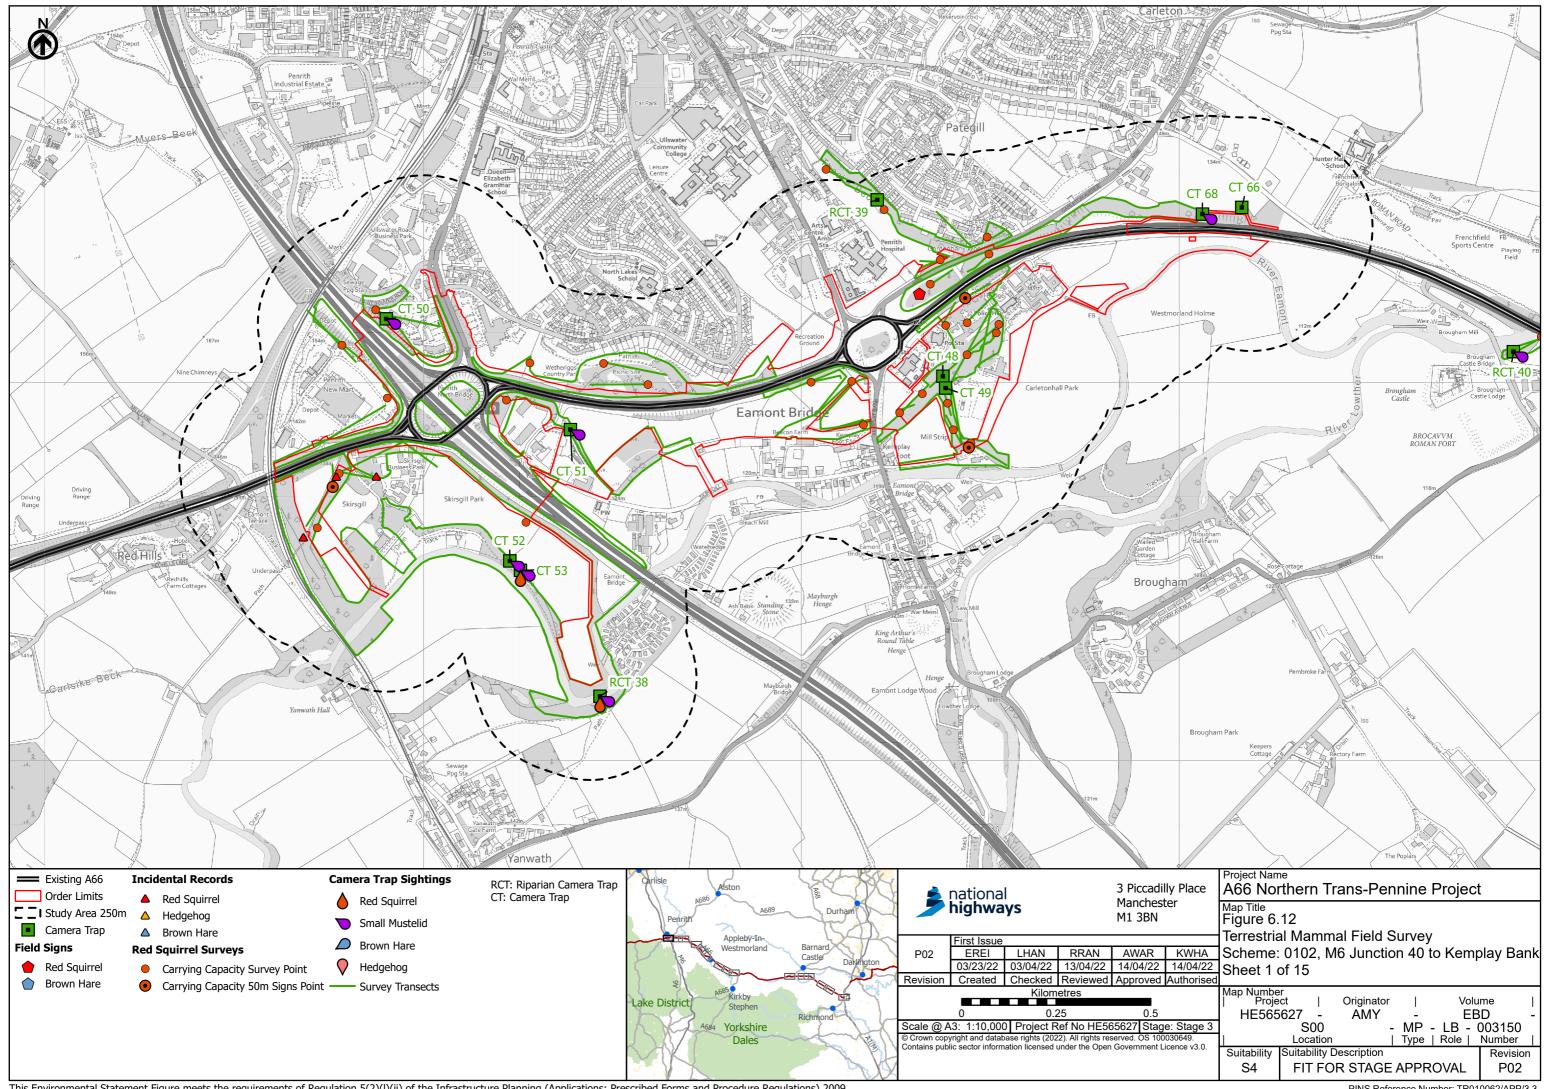

PINS Reference Number: TR010062/APP/3.3

PINS Reference Number: TR010062/APP/3.3

PINS Reference Number: TR010062/APP/3.3

PINS Reference Number: TR010062/APP/3.3

PINS Reference Number: TR010062/APP/3.3

PINS Reference Number: TR010062/APP/3.3