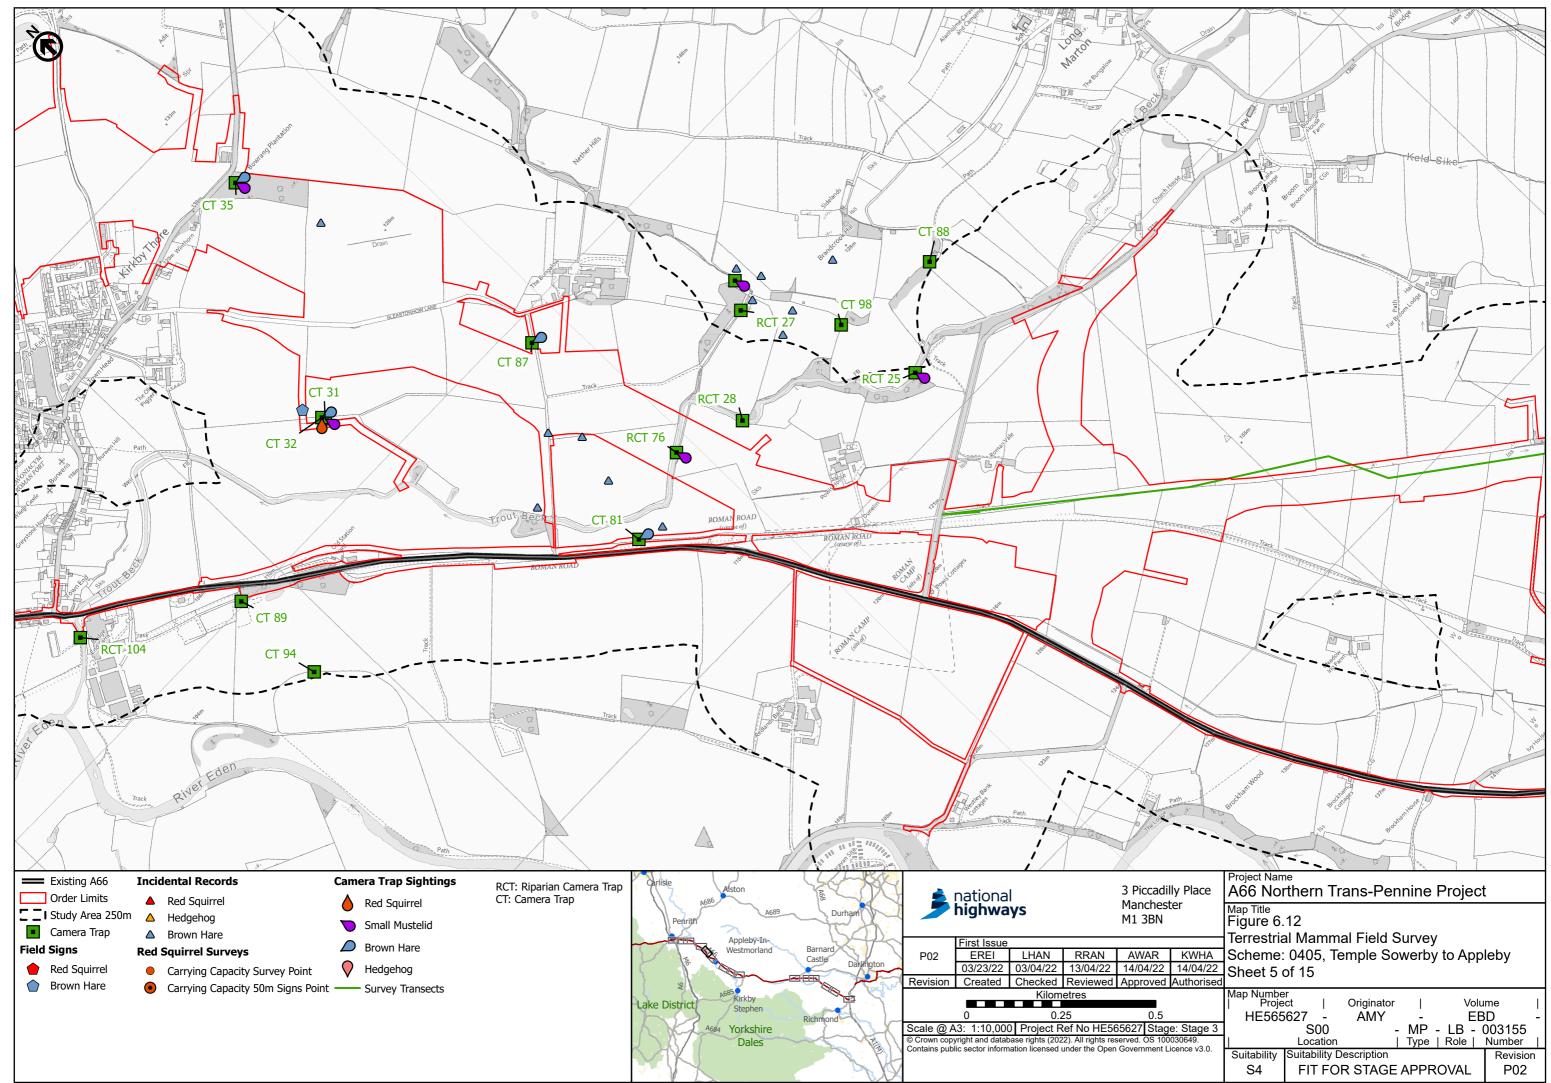

PINS Reference Number: TR010062/APP/3.3



PINS Reference Number: TR010062/APP/3.3





PINS Reference Number: TR010062/APP/3.3



PINS Reference Number: TR010062/APP/3.3



PINS Reference Number: TR010062/APP/3.3



PINS Reference Number: TR010062/APP/3.3



PINS Reference Number: TR010062/APP/3.3



PINS Reference Number: TR010062/APP/3.3



PINS Reference Number: TR010062/APP/3.3



PINS Reference Number: TR010062/APP/3.3



PINS Reference Number: TR010062/APP/3.3



PINS Reference Number: TR010062/APP/3.3



PINS Reference Number: TR010062/APP/3.3



PINS Reference Number: TR010062/APP/3.3