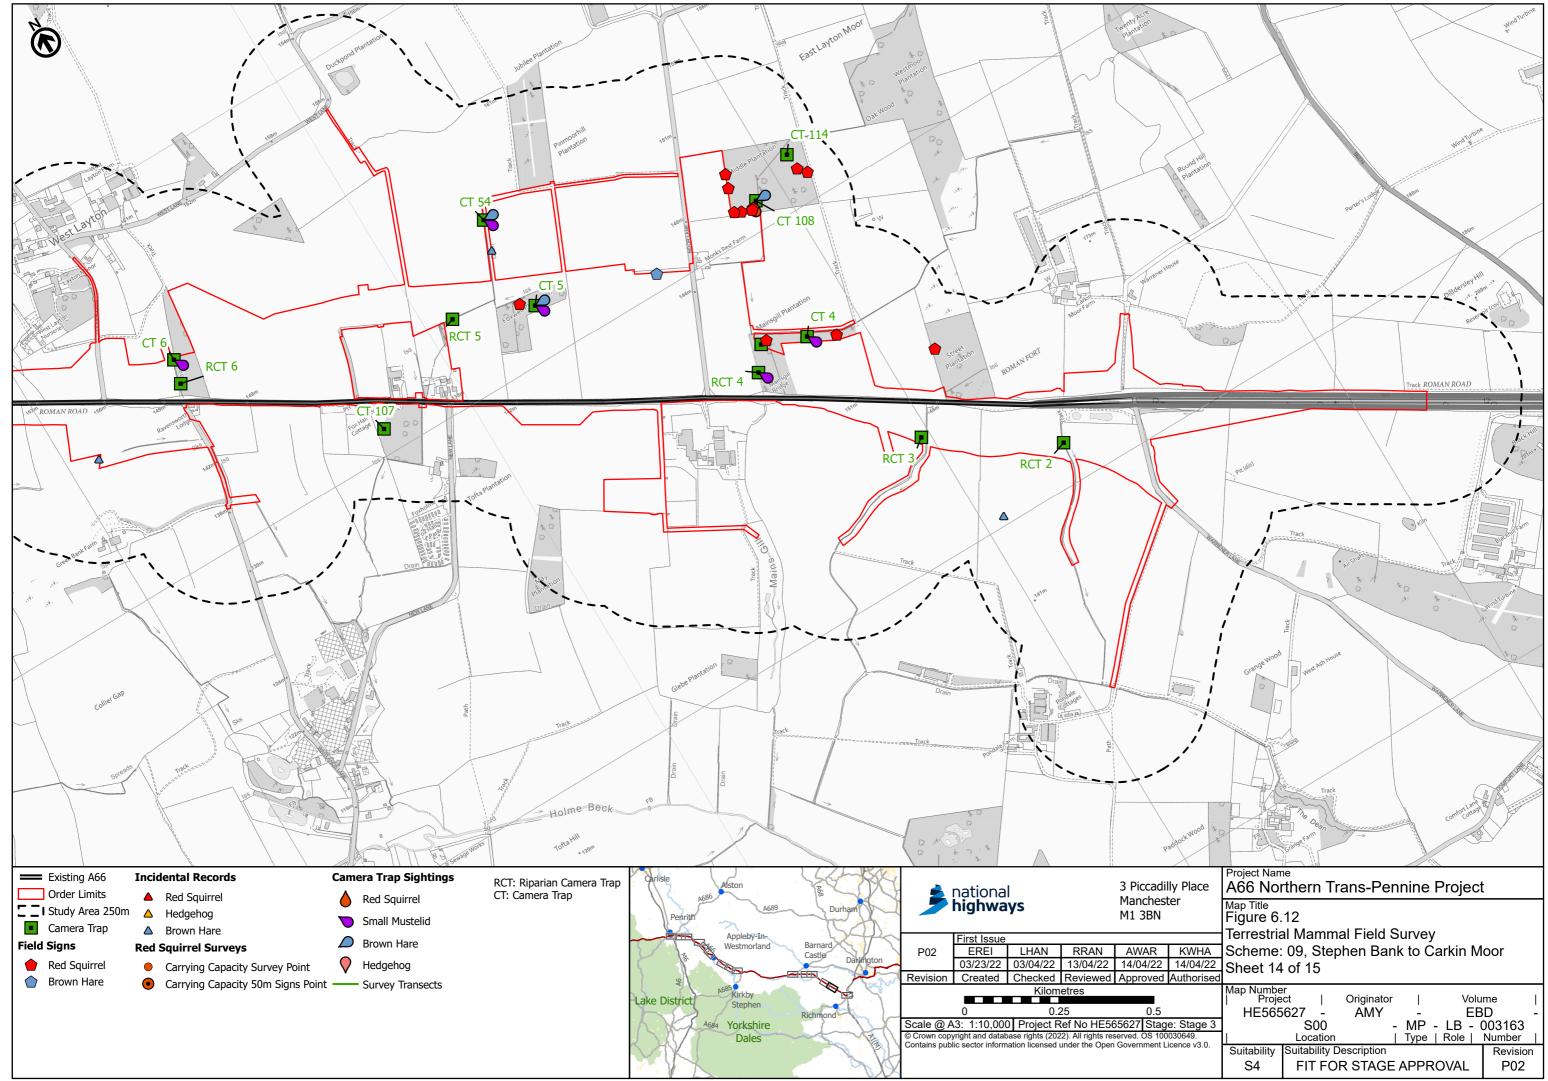

PINS Reference Number: TR010062/APP/3.3



PINS Reference Number: TR010062/APP/3.3





PINS Reference Number: TR010062/APP/3.3



PINS Reference Number: TR010062/APP/3.3



PINS Reference Number: TR010062/APP/3.3



PINS Reference Number: TR010062/APP/3.3



PINS Reference Number: TR010062/APP/3.3



PINS Reference Number: TR010062/APP/3.3



PINS Reference Number: TR010062/APP/3.3



PINS Reference Number: TR010062/APP/3.3



PINS Reference Number: TR010062/APP/3.3



PINS Reference Number: TR010062/APP/3.3



PINS Reference Number: TR010062/APP/3.3



PINS Reference Number: TR010062/APP/3.3