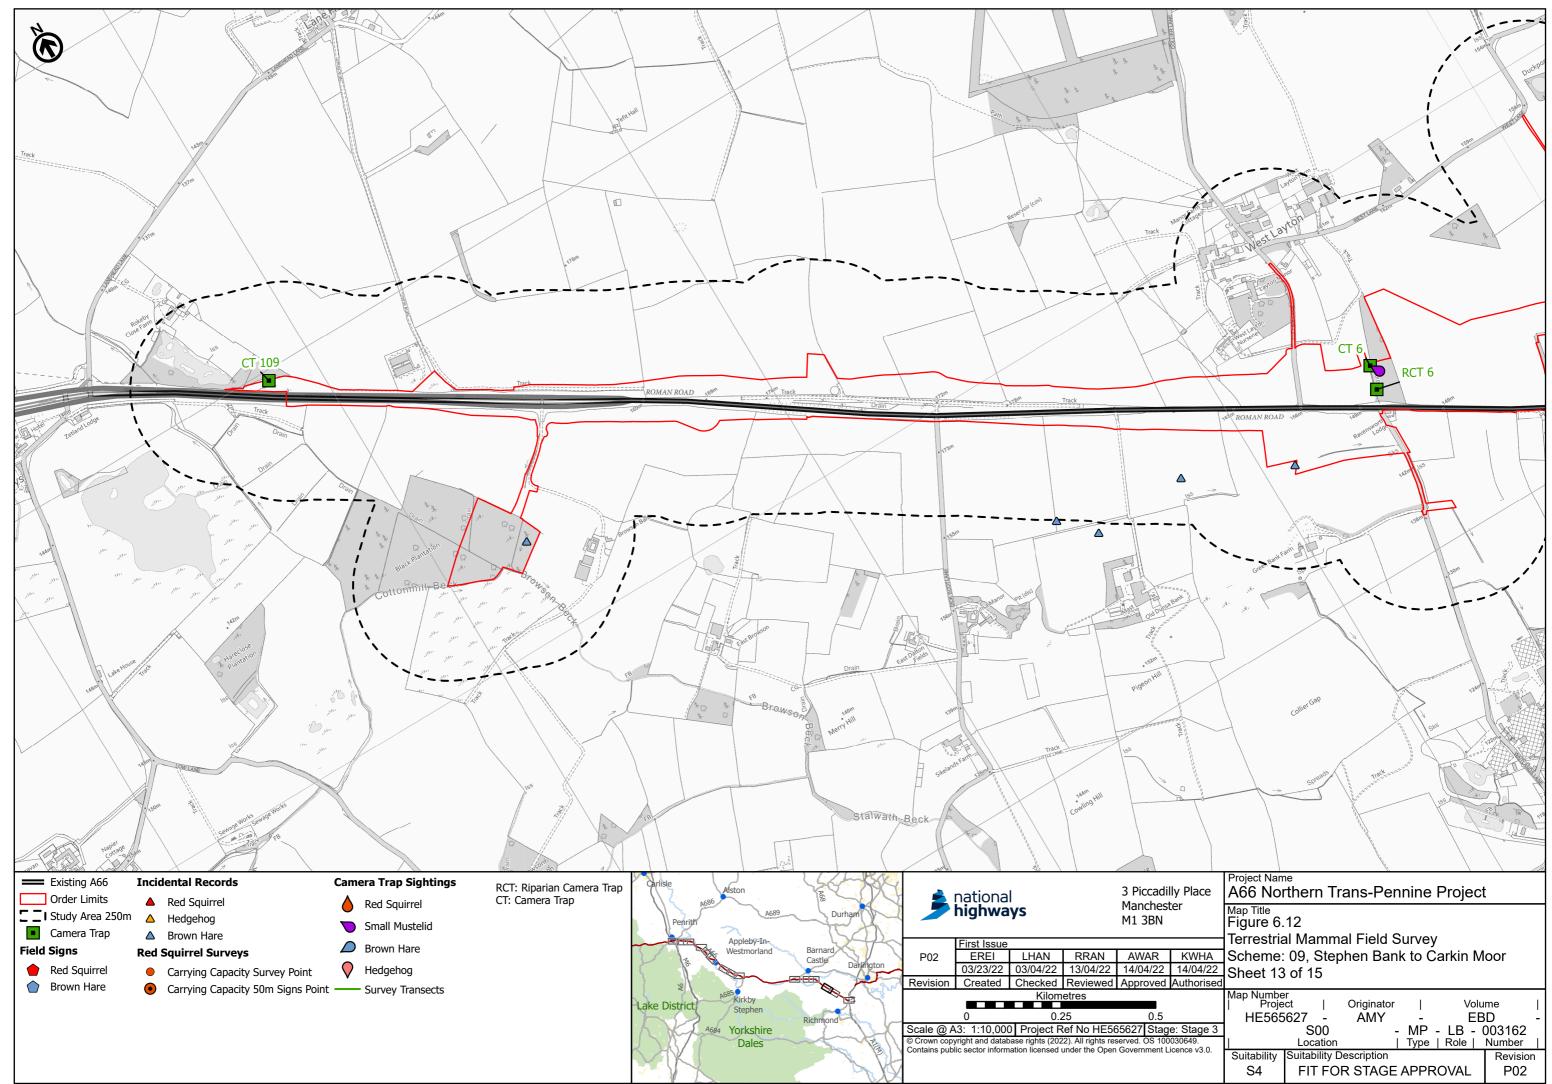

PINS Reference Number: TR010062/APP/3.3



PINS Reference Number: TR010062/APP/3.3





PINS Reference Number: TR010062/APP/3.3



PINS Reference Number: TR010062/APP/3.3



PINS Reference Number: TR010062/APP/3.3



PINS Reference Number: TR010062/APP/3.3



PINS Reference Number: TR010062/APP/3.3



PINS Reference Number: TR010062/APP/3.3



PINS Reference Number: TR010062/APP/3.3



PINS Reference Number: TR010062/APP/3.3



PINS Reference Number: TR010062/APP/3.3



PINS Reference Number: TR010062/APP/3.3



PINS Reference Number: TR010062/APP/3.3



PINS Reference Number: TR010062/APP/3.3