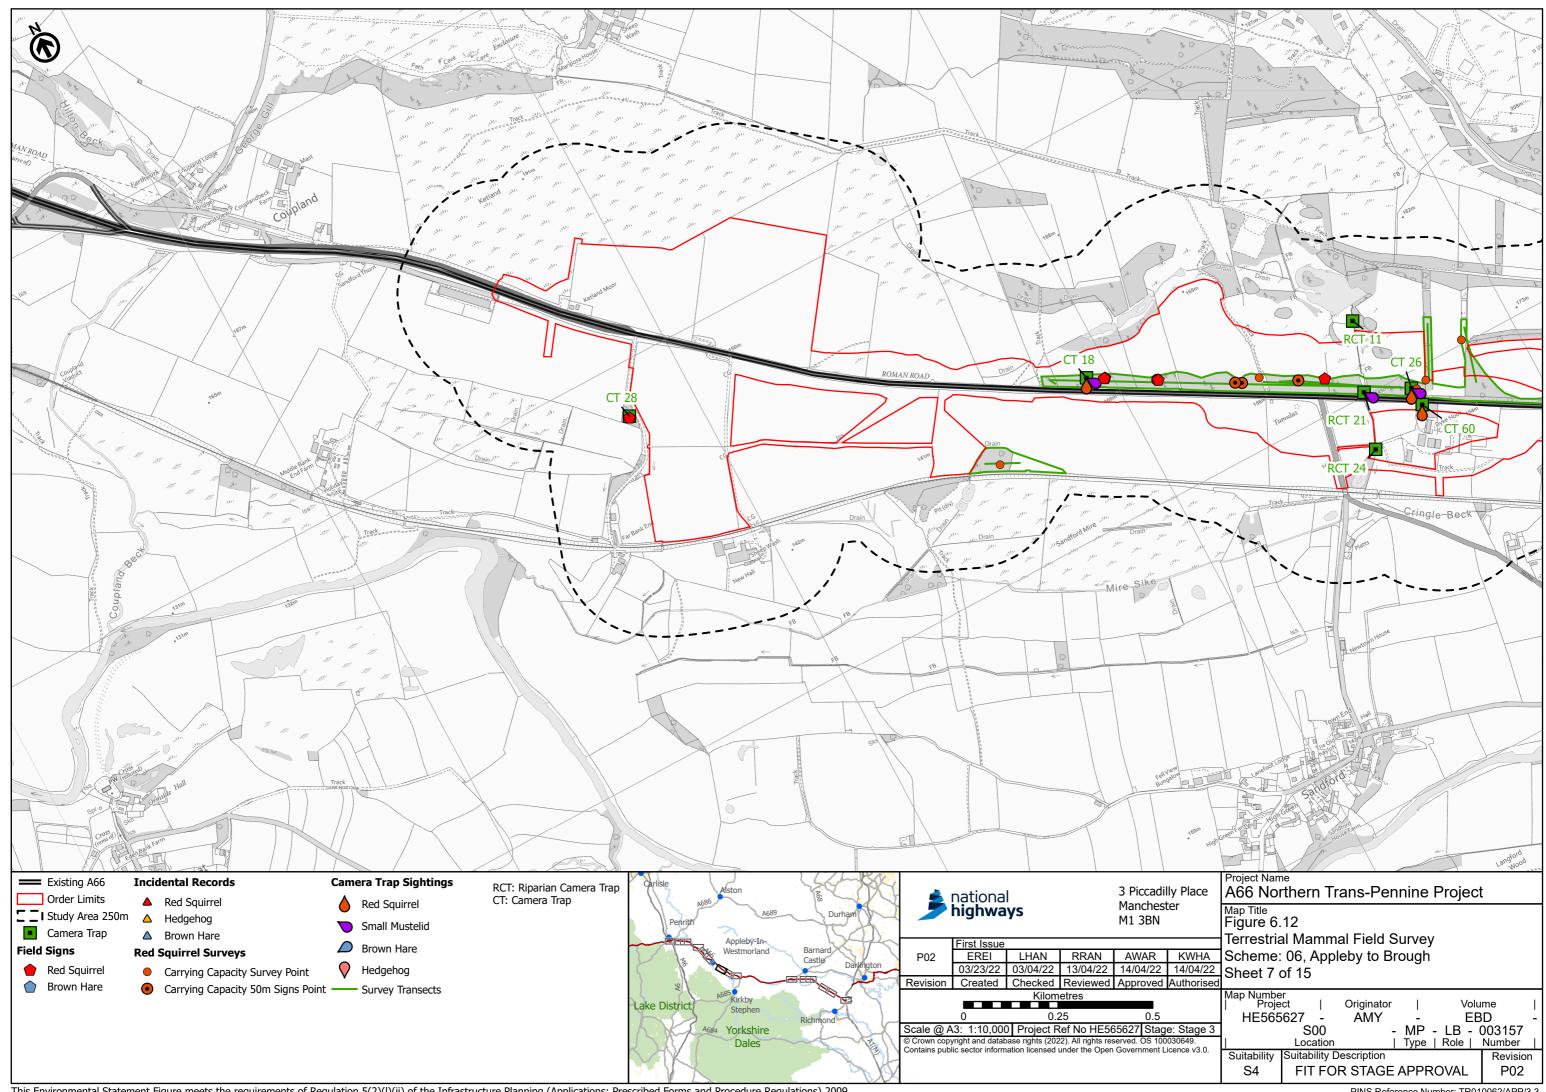

PINS Reference Number: TR010062/APP/3.3



PINS Reference Number: TR010062/APP/3.3





PINS Reference Number: TR010062/APP/3.3



PINS Reference Number: TR010062/APP/3.3



PINS Reference Number: TR010062/APP/3.3



PINS Reference Number: TR010062/APP/3.3



PINS Reference Number: TR010062/APP/3.3



PINS Reference Number: TR010062/APP/3.3



PINS Reference Number: TR010062/APP/3.3



PINS Reference Number: TR010062/APP/3.3



PINS Reference Number: TR010062/APP/3.3



PINS Reference Number: TR010062/APP/3.3



PINS Reference Number: TR010062/APP/3.3



PINS Reference Number: TR010062/APP/3.3