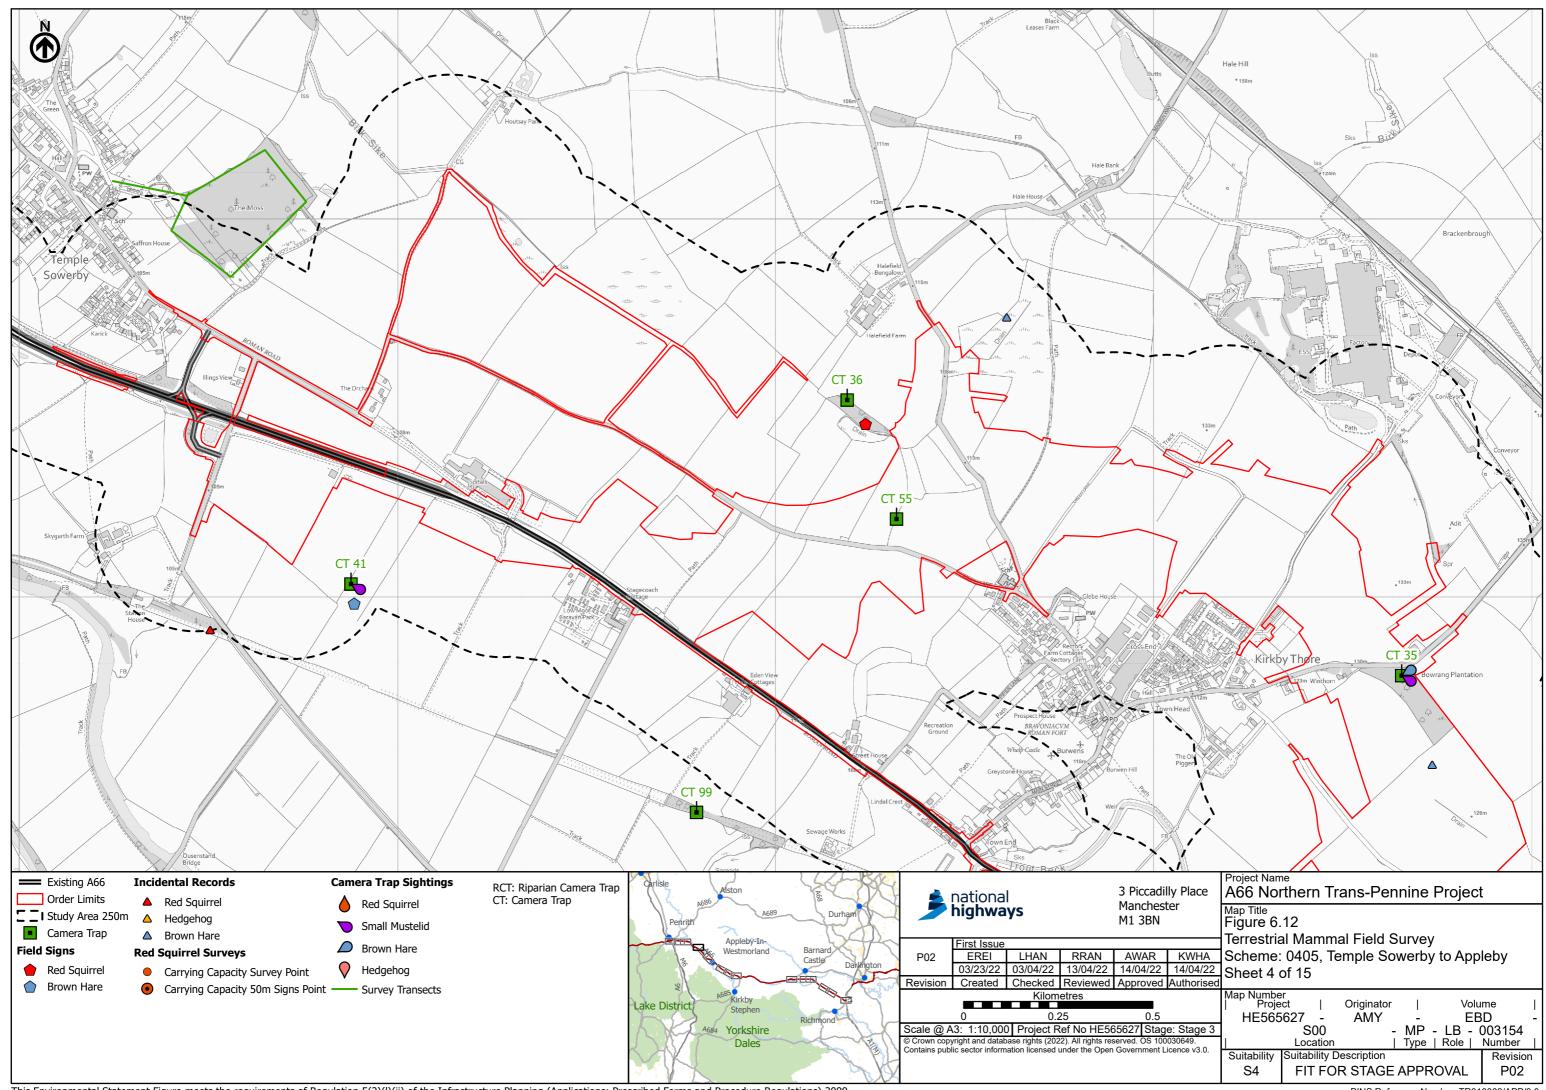

PINS Reference Number: TR010062/APP/3.3



PINS Reference Number: TR010062/APP/3.3





PINS Reference Number: TR010062/APP/3.3



PINS Reference Number: TR010062/APP/3.3



PINS Reference Number: TR010062/APP/3.3



PINS Reference Number: TR010062/APP/3.3



PINS Reference Number: TR010062/APP/3.3



PINS Reference Number: TR010062/APP/3.3



PINS Reference Number: TR010062/APP/3.3



PINS Reference Number: TR010062/APP/3.3



PINS Reference Number: TR010062/APP/3.3



PINS Reference Number: TR010062/APP/3.3



PINS Reference Number: TR010062/APP/3.3



PINS Reference Number: TR010062/APP/3.3