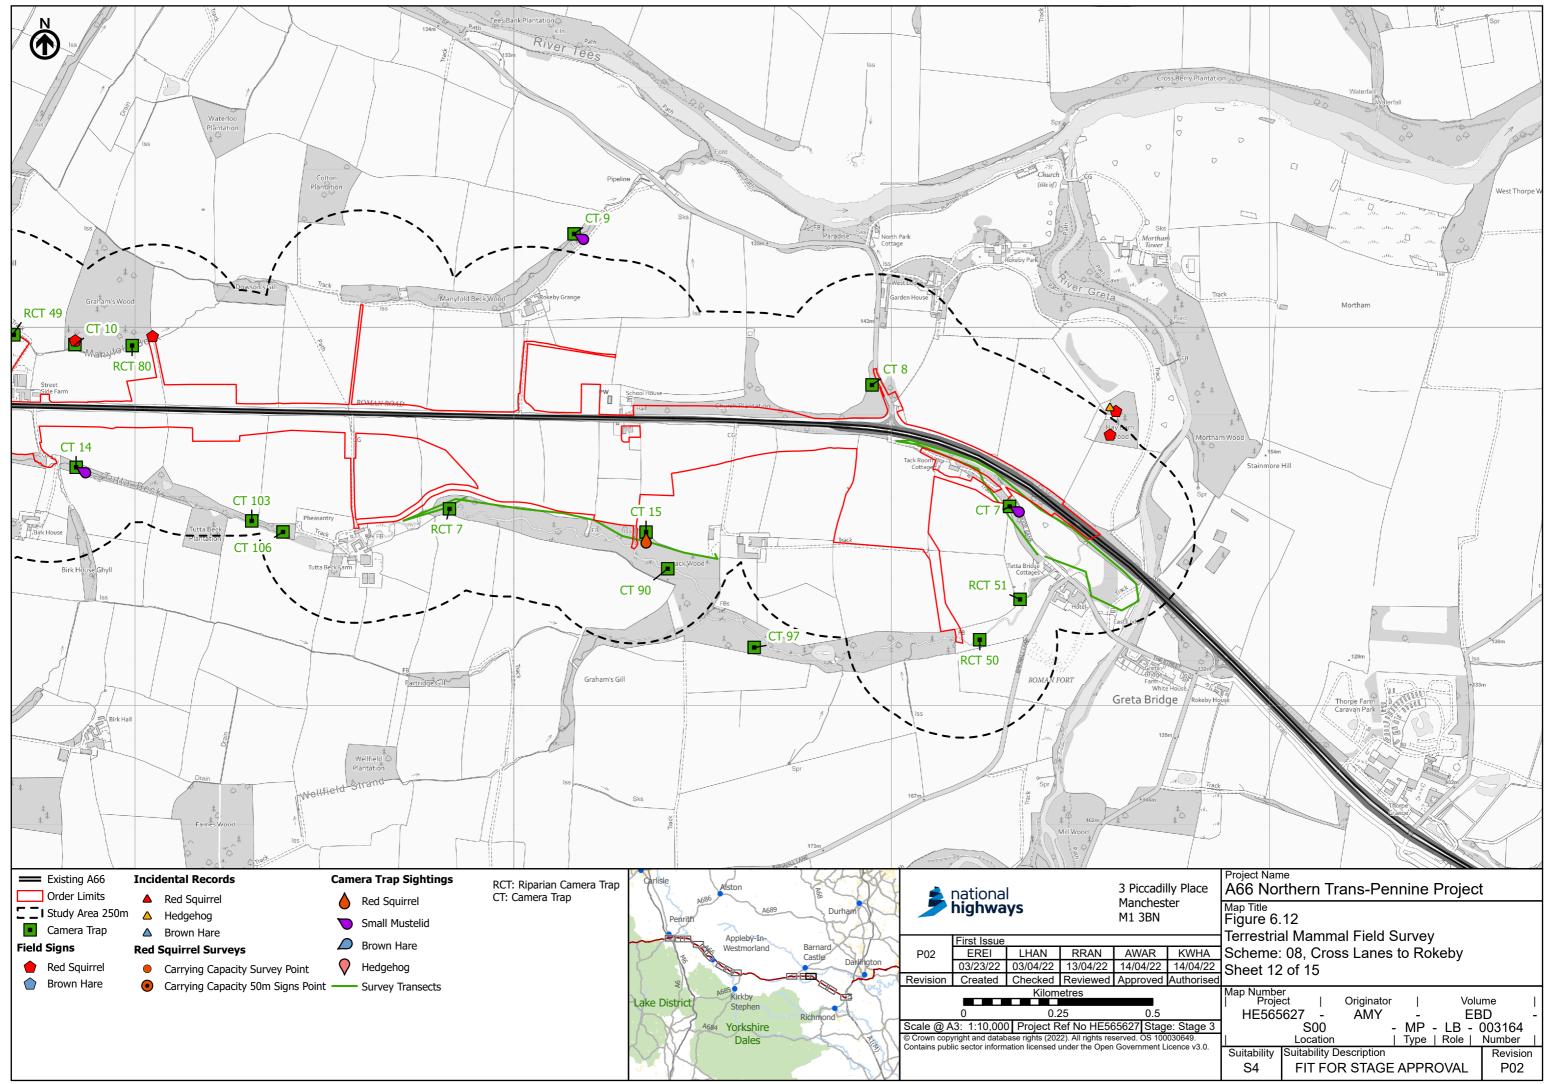

PINS Reference Number: TR010062/APP/3.3



PINS Reference Number: TR010062/APP/3.3





PINS Reference Number: TR010062/APP/3.3



PINS Reference Number: TR010062/APP/3.3



PINS Reference Number: TR010062/APP/3.3



PINS Reference Number: TR010062/APP/3.3



PINS Reference Number: TR010062/APP/3.3



PINS Reference Number: TR010062/APP/3.3



PINS Reference Number: TR010062/APP/3.3



PINS Reference Number: TR010062/APP/3.3



PINS Reference Number: TR010062/APP/3.3



PINS Reference Number: TR010062/APP/3.3



PINS Reference Number: TR010062/APP/3.3



PINS Reference Number: TR010062/APP/3.3