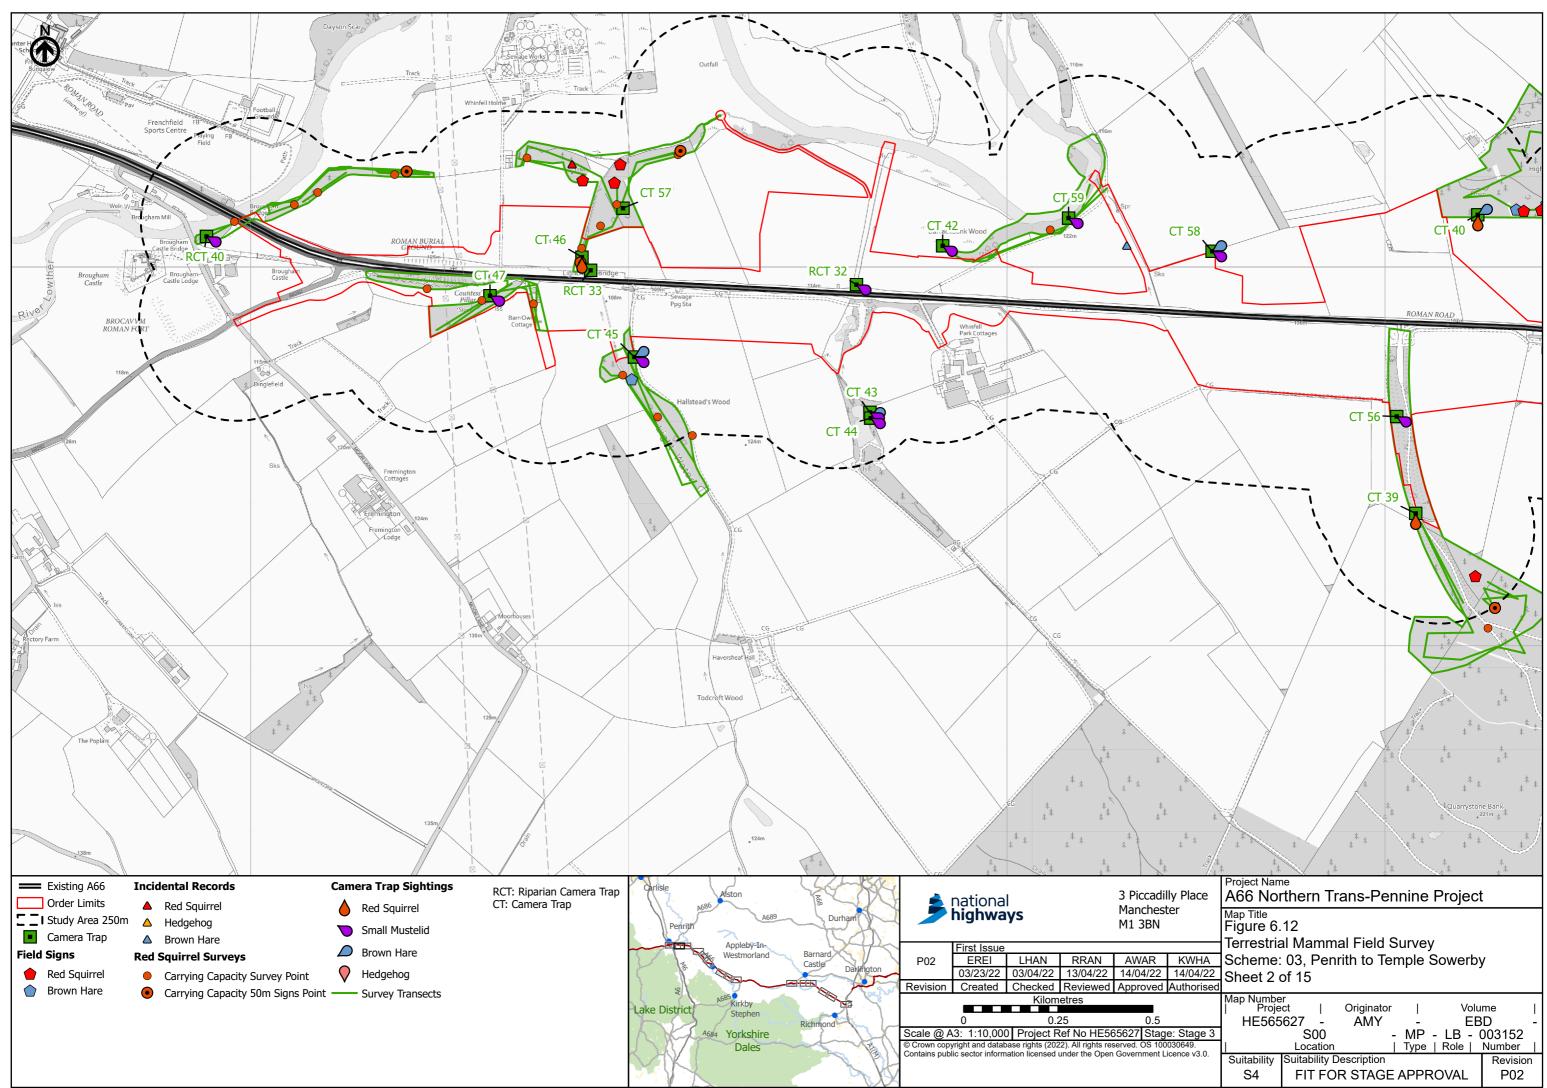

PINS Reference Number: TR010062/APP/3.3

PINS Reference Number: TR010062/APP/3.3

PINS Reference Number: TR010062/APP/3.3

PINS Reference Number: TR010062/APP/3.3

PINS Reference Number: TR010062/APP/3.3

PINS Reference Number: TR010062/APP/3.3