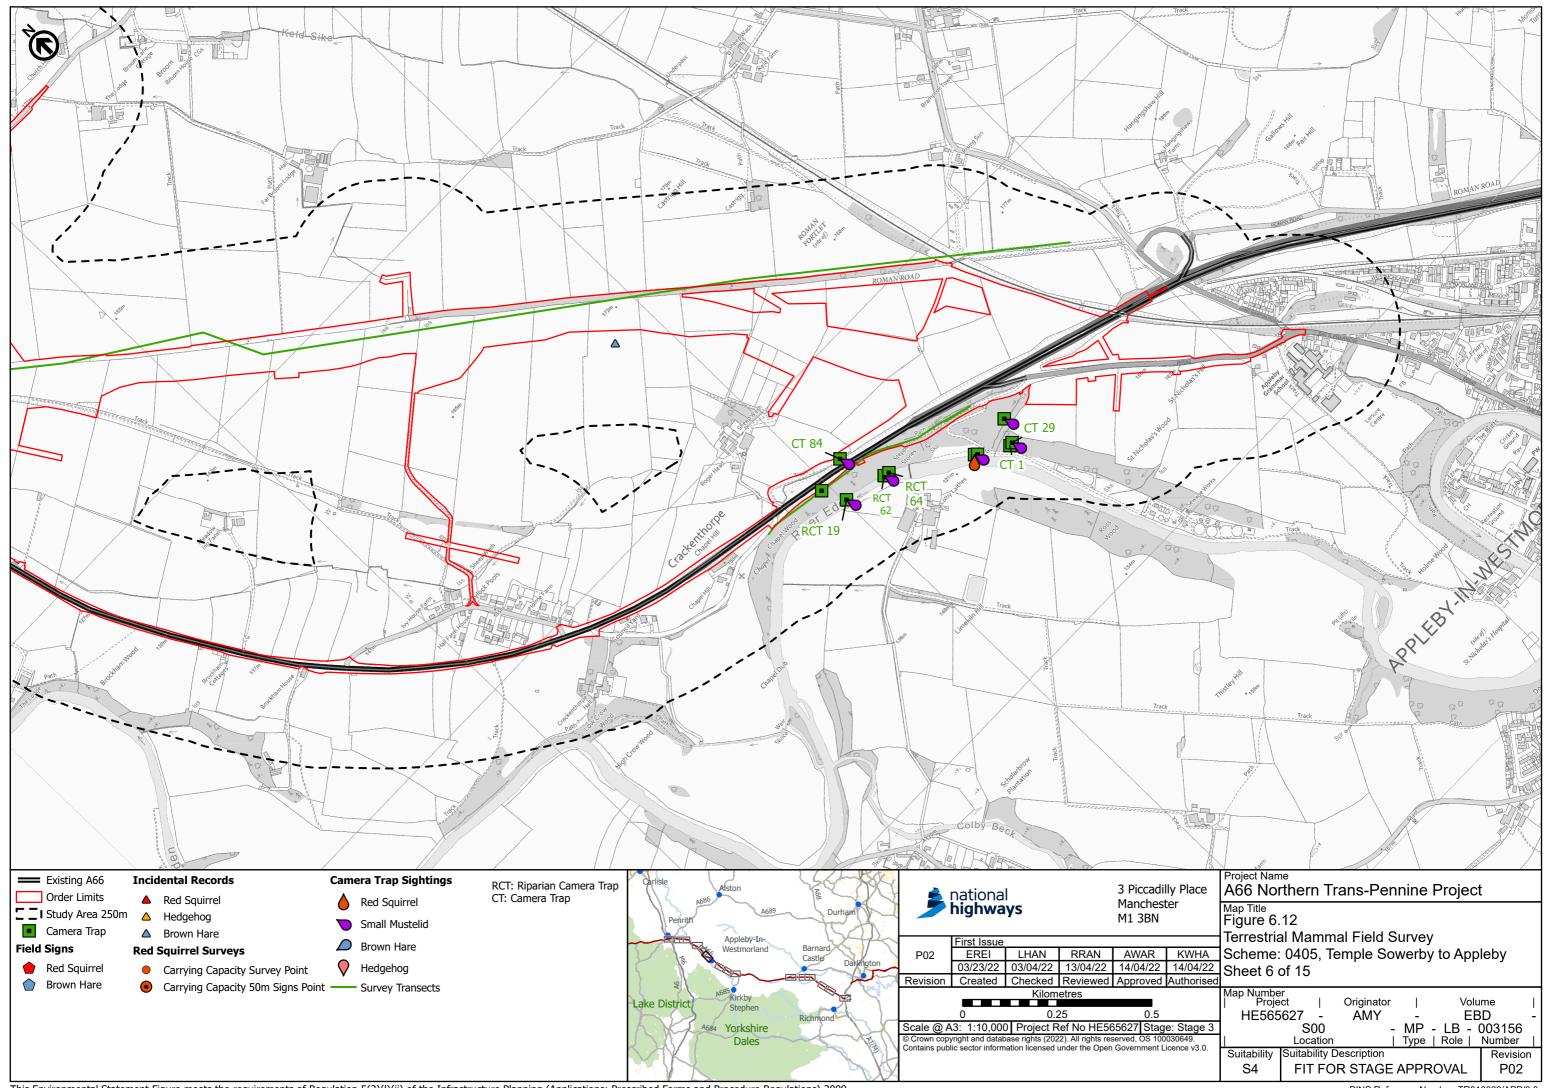

PINS Reference Number: TR010062/APP/3.3



PINS Reference Number: TR010062/APP/3.3





PINS Reference Number: TR010062/APP/3.3



PINS Reference Number: TR010062/APP/3.3



PINS Reference Number: TR010062/APP/3.3



PINS Reference Number: TR010062/APP/3.3



PINS Reference Number: TR010062/APP/3.3



PINS Reference Number: TR010062/APP/3.3



PINS Reference Number: TR010062/APP/3.3



PINS Reference Number: TR010062/APP/3.3



PINS Reference Number: TR010062/APP/3.3



PINS Reference Number: TR010062/APP/3.3



PINS Reference Number: TR010062/APP/3.3



PINS Reference Number: TR010062/APP/3.3