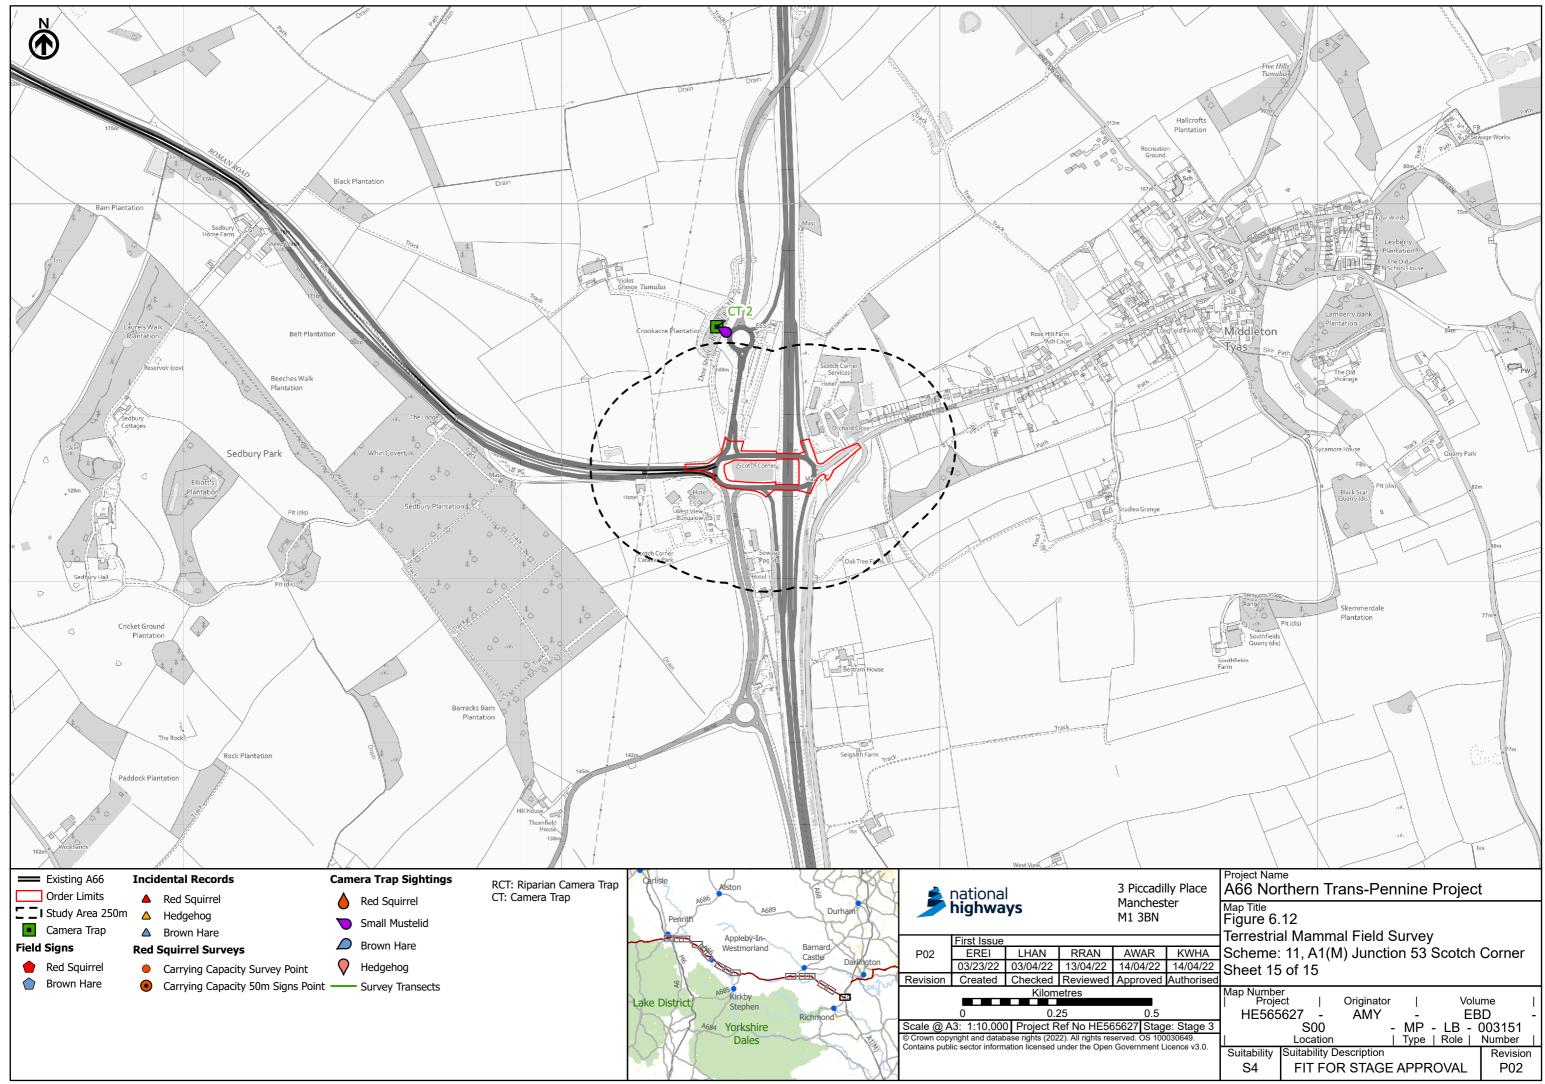

PINS Reference Number: TR010062/APP/3.3



PINS Reference Number: TR010062/APP/3.3





PINS Reference Number: TR010062/APP/3.3



PINS Reference Number: TR010062/APP/3.3



PINS Reference Number: TR010062/APP/3.3



PINS Reference Number: TR010062/APP/3.3



PINS Reference Number: TR010062/APP/3.3



PINS Reference Number: TR010062/APP/3.3



PINS Reference Number: TR010062/APP/3.3



PINS Reference Number: TR010062/APP/3.3



PINS Reference Number: TR010062/APP/3.3



PINS Reference Number: TR010062/APP/3.3



PINS Reference Number: TR010062/APP/3.3



PINS Reference Number: TR010062/APP/3.3